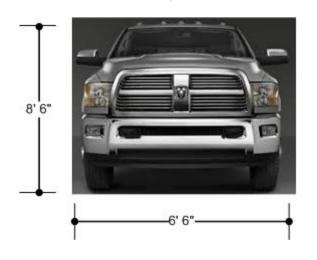

# **Support Vehicle Dimensions**

|                | Height | Width | Length  |
|----------------|--------|-------|---------|
| Truck          | 8′ 6″  | 6′ 6″ | 24′ 3″  |
| Trailer        | 10′ 3″ | 8′ 4″ | 27′ 8″  |
| Overall Length |        |       | 51′ 11″ |