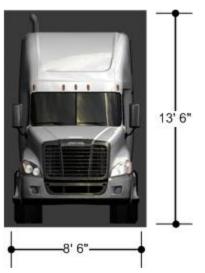

## **THOR Tractor/Trailer**

| <b>THOR Overall Dimensions</b> |       |        |  |
|--------------------------------|-------|--------|--|
| Height                         | Width | Length |  |
| 13′ 6″                         | 8′ 6″ | 79′ 6″ |  |