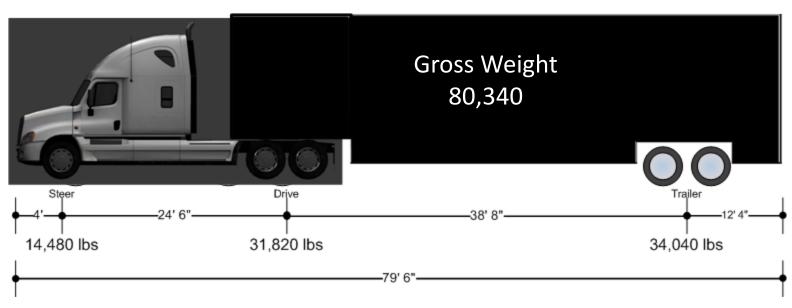

## **THOR Tractor/Trailer**

| <b>THOR Overall Dimensions</b> |       |        |  |
|--------------------------------|-------|--------|--|
| Height                         | Width | Length |  |
| 13′ 6″                         | 8′ 6″ | 79′ 6″ |  |

| THOR Weight Distribution (lbs) |        |         |  |
|--------------------------------|--------|---------|--|
| Steer                          | Drive  | Trailer |  |
| 14,480                         | 31,820 | 34,040  |  |