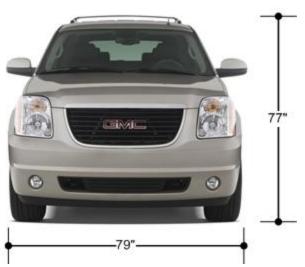

### **THOR Support Vehicle - Peregrine**

| Peregrine Overall Dimensions |       |         |  |
|------------------------------|-------|---------|--|
| Height                       | Width | Length  |  |
| 77"*                         | 79"   | 16′ 10″ |  |

Peregrine Gross Weight 6,780 lbs

<sup>\*</sup> All antennas can be removed from rooftop