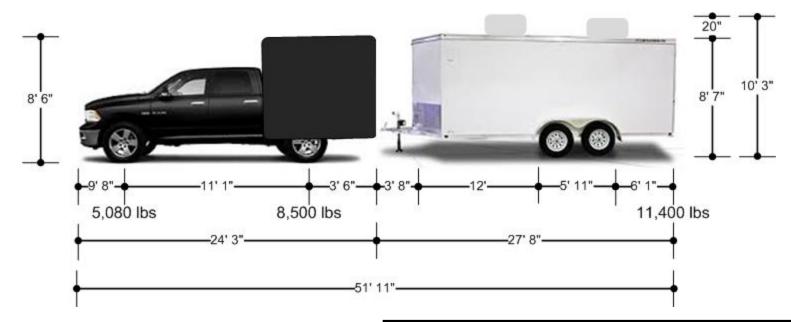

# **Support Vehicle Dimensions**

|                | Height | Width | Length  |
|----------------|--------|-------|---------|
| Truck          | 8′ 6″  | 6′ 6″ | 24′ 3″  |
| Trailer        | 10′ 3″ | 8′ 4″ | 27′ 8″  |
| Overall Length |        |       | 51′ 11″ |

## **Support Vehicle Weight Distribution**

| Steer | Drive | Trailer |
|-------|-------|---------|
| 5,080 | 8,500 | 11,040  |